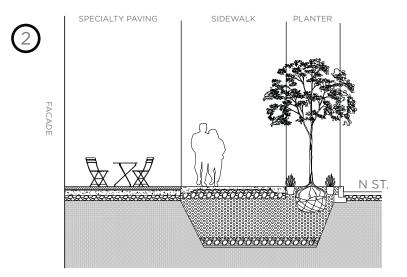

### NOMA STREETSCAPE GUIDELINES

| 3rd Street, NE |    |    |                        |           |   |   | Quercus coccinea<br>(Scarlet Oak), Quercus<br>bicolor (Swamp White<br>Oak), Quercus phellos<br>(Willow Oak) | N/A | Washington<br>Globe | Exposed Aggregate, 3x3 scoring<br>sidewalk, 3x3 scoring across<br>driveways | Granite | Brick |
|----------------|----|----|------------------------|-----------|---|---|-------------------------------------------------------------------------------------------------------------|-----|---------------------|-----------------------------------------------------------------------------|---------|-------|
| 4th Street, NE | 3' | 6' | 6'                     | 10'       | - | - | Sophora japonica<br>(Japanese Pagoda Tree),<br>Koelreuteria paniculata<br>(Golden Rain Tree)                | N/A | Washington<br>Globe | Exposed Aggregate, 3x3 scoring<br>sidewalk, 3x3 scoring across<br>driveways | Granite | Brick |
| N Street       | 3' | 5' | 10' - Com<br>8' - Res. | 8' - Res. | - |   | Celtis laevigata (Sugar<br>Hackberry), Carpinus<br>caroliniana (American<br>Hornbeam)                       | N/A | Washington<br>Globe | Exposed Aggregate, 3x3 scoring sidewalk, 3x3 scoring across driveways       | Granite | Brick |