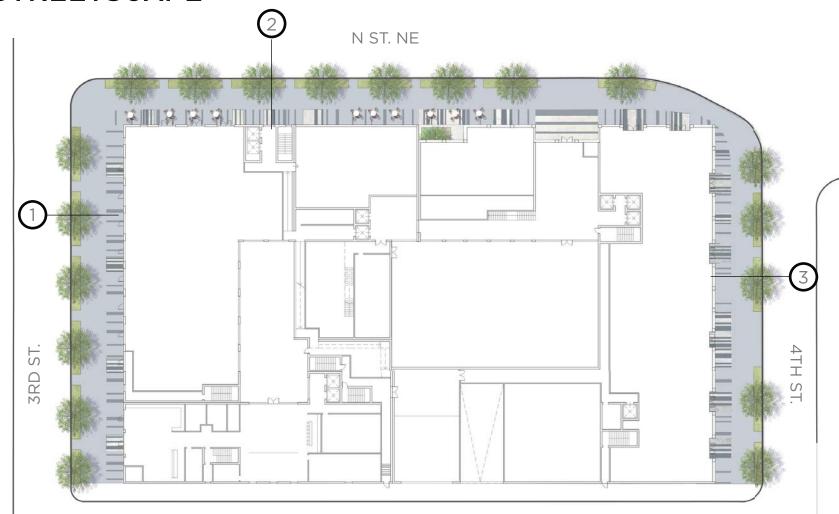

### NOTES:

EXTERIOR FACADE ARTICULATIONS ARE SCHEMATIC. THE BUILDING ELEVATIONS WILL BE FINALIZED WITH THE ISSUANCE OF THE BUILDING PERMIT.

### MATERIAL LEGEND



















































OLIN

Foulger-Pratt

301 N AND 331 N STREETS NE

LANDSCAPE CONCEPT

OCTOBER 30, 2015

L01

## **STREETSCAPE**



### NOMA STREETSCAPE GUIDELINES

| 3rd Street, NE |    |    |                        |           |   |   | Quercus coccinea<br>(Scarlet Oak), Quercus<br>bicolor (Swamp White<br>Oak), Quercus phellos<br>(Willow Oak) | N/A | Washington<br>Globe | Exposed Aggregate, 3x3 scoring<br>sidewalk, 3x3 scoring across<br>driveways | Granite | Brick |
|----------------|----|----|------------------------|-----------|---|---|-------------------------------------------------------------------------------------------------------------|-----|---------------------|-----------------------------------------------------------------------------|---------|-------|
| 4th Street, NE | 3' | 6' | 6'                     | 10'       | - | - | Sophora japonica<br>(Japanese Pagoda Tree),<br>Koelreuteria paniculata<br>(