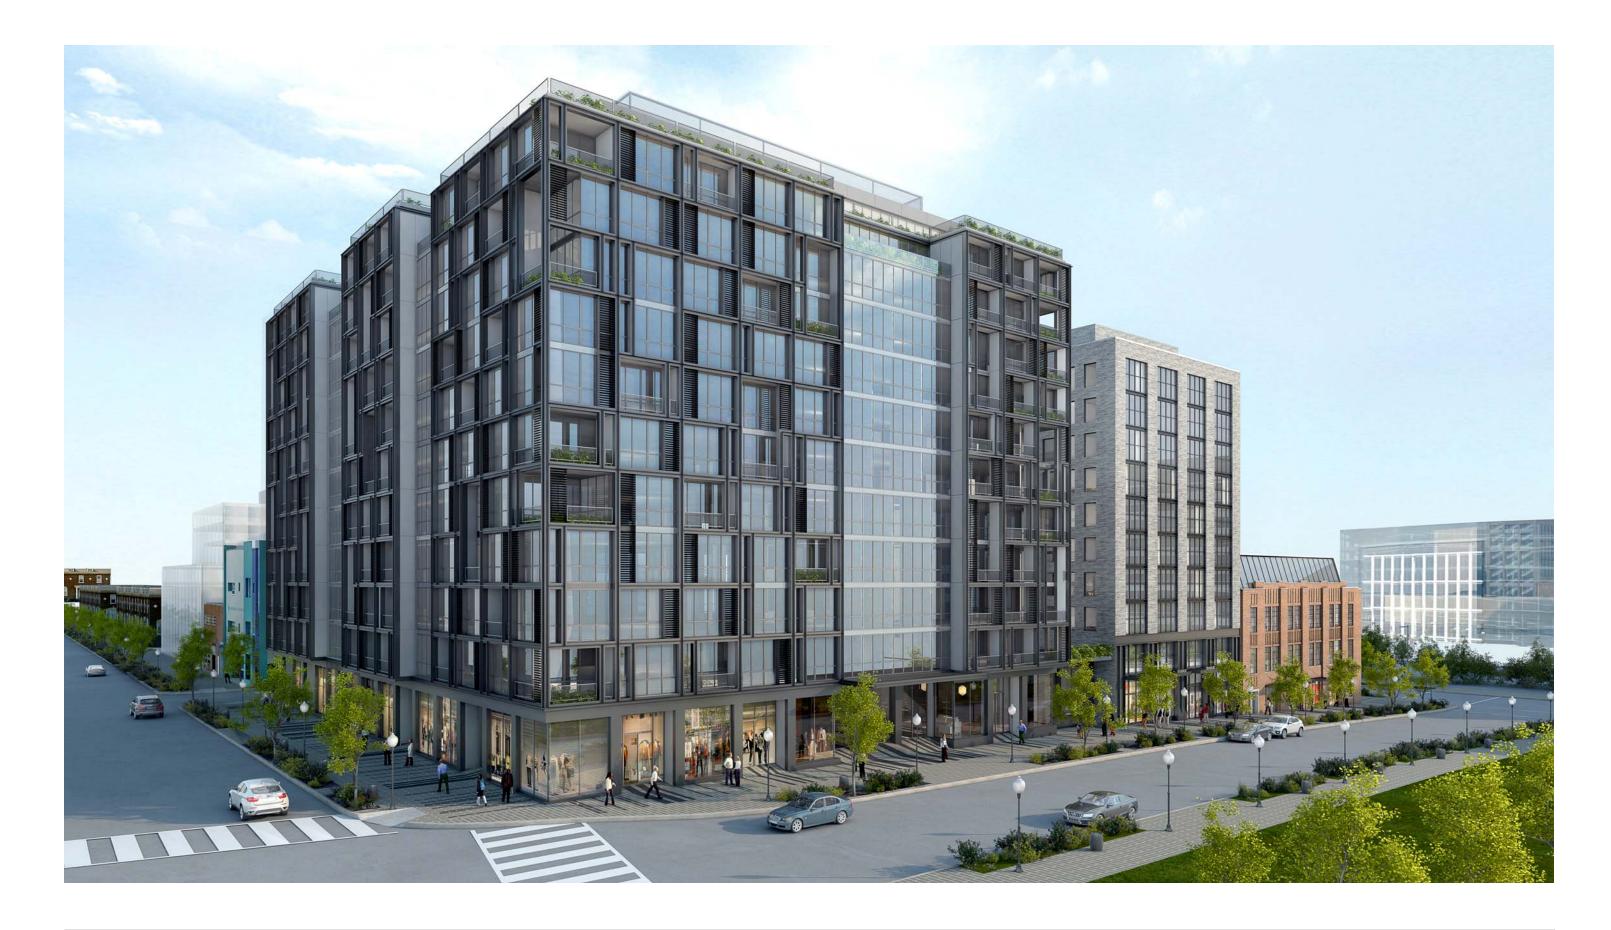

### NOTES:

EXTERIOR FACADE ARTICULATIONS ARE SCHEMATIC. THE BUILDING ELEVATIONS WILL BE FINALIZED WITH THE ISSUANCE OF THE BUILDING PERMIT.

### MATERIAL LEGEND



















































OLIN

Foulger-Pratt

301 N AND 331 N STREETS NE

LANDSCAPE CONCEPT

OCTOBER 30, 2015

L01

## **STREETSCAPE**



### NOMA STREETSCAPE GUIDELINES

| 3rd Street, NE |    |    |                        |           |   |   | Quercus coccinea<br>(Scarlet Oak), Quercus<br>bicolor (Swamp White<br>Oak), Quercus phellos<br>(Willow Oak) | N/A | Washington<br>Globe | Exposed Aggregate, 3x3 scoring<br>sidewalk, 3x3 scoring across<br>driveways | Granite | Brick |
|----------------|----|----|------------------------|-----------|---|---|-------------------------------------------------------------------------------------------------------------|-----|---------------------|-----------------------------------------------------------------------------|---------|-----