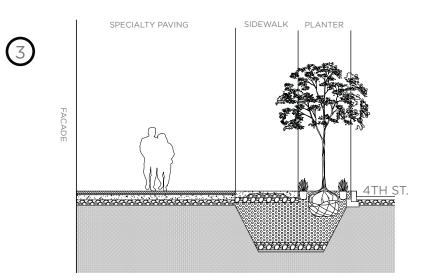

### NOMA STREETSCAPE GUIDELINES

| 3rd Street, NE |    |    |                        |           |   |   | Quercus coccinea<br>(Scarlet Oak), Quercus<br>bicolor (Swamp White<br>Oak), Quercus phellos<br>(Willow Oak) | N/A | Washington<br>Globe | Exposed Aggregate, 3x3 scoring<br>sidewalk, 3x3 scoring across<br>driveways | Granite | Brick |
|----------------|----|----|------------------------|-----------|---|---|-------------------------------------------------------------------------------------------------------------|-----|---------------------|-----------------------------------------------------------------------------|---------|-------|
| 4th Street, NE | 3' | 6' | 6'                     | 10'       | - | - | Sophora japonica<br>(Japanese Pagoda Tree),<br>Koelreuteria paniculata<br>(Golden Rain Tree)                | N/A | Washington<br>Globe | Exposed Aggregate, 3x3 scoring<br>sidewalk, 3x3 scoring across<br>driveways | Granite | Brick |
| N Street       | 3' | 5' | 10' - Com<br>8' - Res. | 8' - Res. | - |   | Celtis laevigata (Sugar<br>Hackberry), Carpinus<br>caroliniana (American<br>Hornbeam)                       | N/A | Washington<br>Globe | Exposed Aggregate, 3x3 scoring sidewalk, 3x3 scoring across driveways       | Granite | Brick |