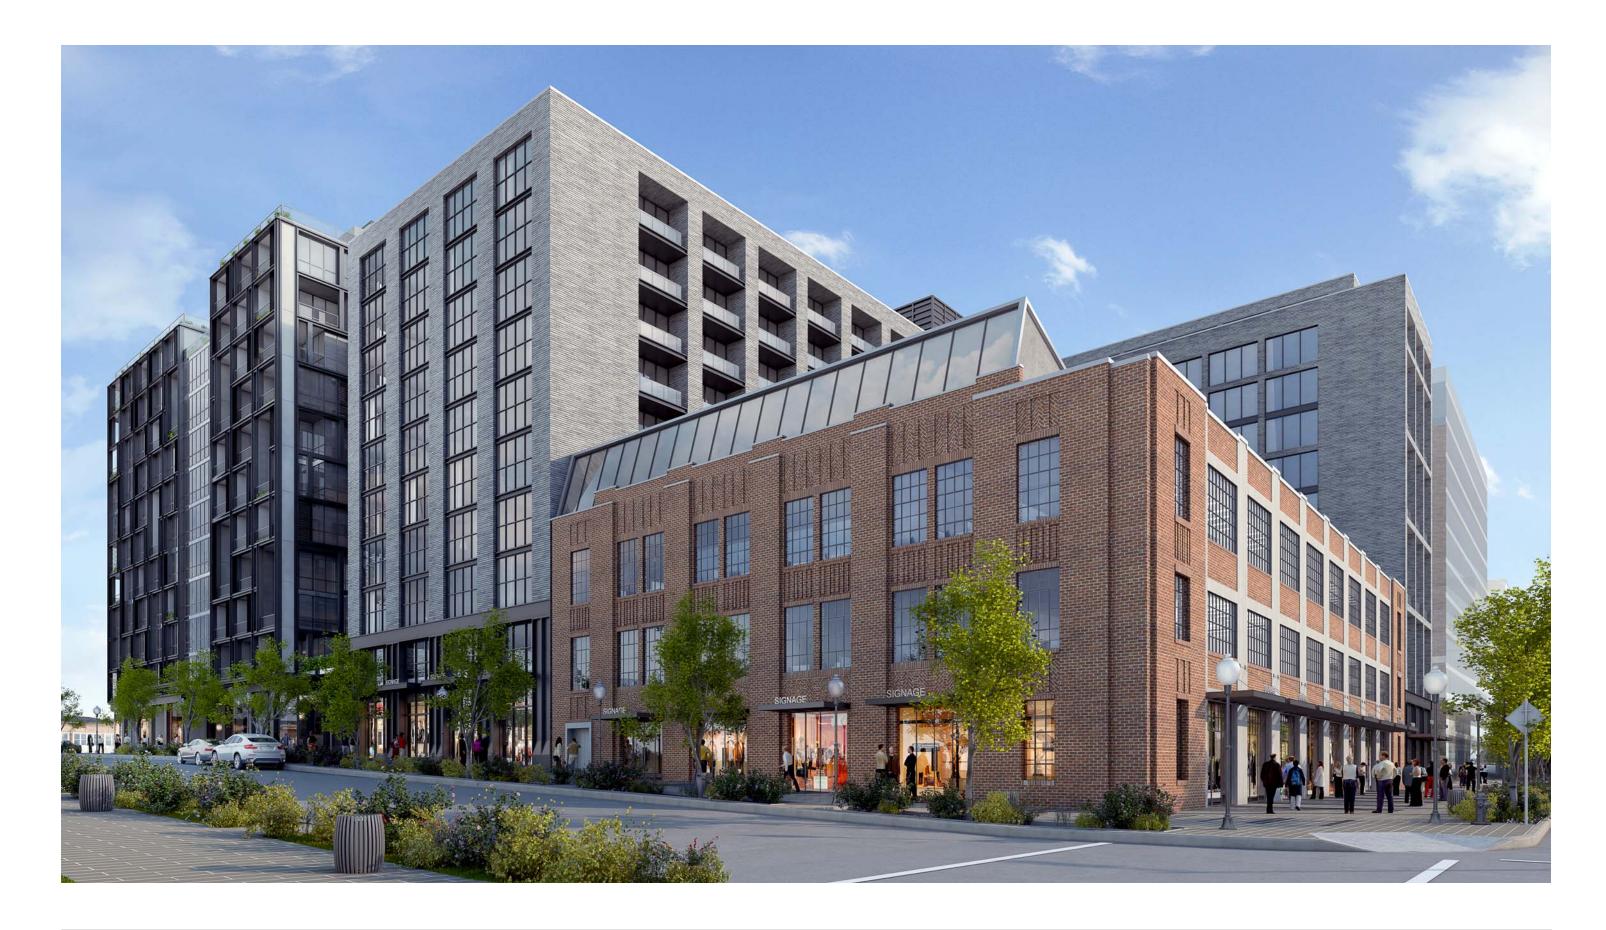

### NOTES:

EXTERIOR FACADE ARTICULATIONS ARE SCHEMATIC. THE BUILDING ELEVATIONS WILL BE FINALIZED WITH THE ISSUANCE OF THE BUILDING PERMIT.

### MATERIAL LEGEND



















































OLIN

Foulger-Pratt

301 N AND 331 N STREETS NE

LANDSCAPE CONCEPT

OCTOBER 30, 2015

L01

## **STREETSCAPE**



### NOMA STREETSCAPE GUIDELINES

| 3rd Street, NE |    |    |                        |           |   |   | Quercus coccinea<br>(Scarlet Oak), Quercus<br>bicolor (Swamp White<br>Oak), Quercus phellos<br>(Willow Oak) | N/A | Washington<br>Globe | Exposed Aggregate, 3x3 scoring<br>sidewalk, 3x3 scoring across<br>driveways | Granite | Brick |
|----------------|----|----|------------------------|-----------|---|---|-------------------------------------------------------------------------------------------------------------|-----|---------------------|-----------------------------------------------------------------------------|---------|-------|
| 4t