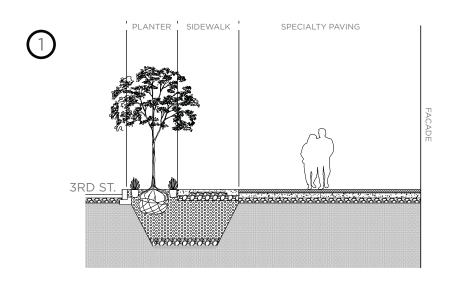

### NOMA STREETSCAPE GUIDELINES

| 3rd Street, NE |    |    |                        |           |   |   | Quercus coccinea<br>(Scarlet Oak), Quercus<br>bicolor (Swamp White<br>Oak), Quercus phellos<br>(Willow Oak) | N/A | Washington<br>Globe | Exposed Aggregate, 3x3 scoring<br>sidewalk, 3x3 scoring across<br>driveways | Granite | Brick |
|----------------|----|----|------------------------|-----------|---|---|-------------------------------------------------------------------------------------------------------------|-----|---------------------|-----------------------------------------------------------------------------|---------|-------|
| 4th Street, NE | 3' | 6' | 6'                     | 10'       | - | - | Sophora japonica<br>(Japanese Pagoda Tree),<br>Koelreuteria paniculata<br>(Golden Rain Tree)                | N/A | Washington<br>Globe | Exposed Aggregate, 3x3 scoring<br>sidewalk, 3x3 scoring across<br>driveways | Granite | Brick |
| N Street       | 3' | 5' | 10' - Com<br>8' - Res. | 8' - Res. | - |   | Celtis laevigata (Sugar<br>Hackberry), Carpinus<br>caroliniana (American<br>Hornbeam)                       | N/A | Washington<br>Globe | Exposed Aggregate, 3x3 scoring sidewalk, 3x3 scoring across driveways       | Granite | Brick |