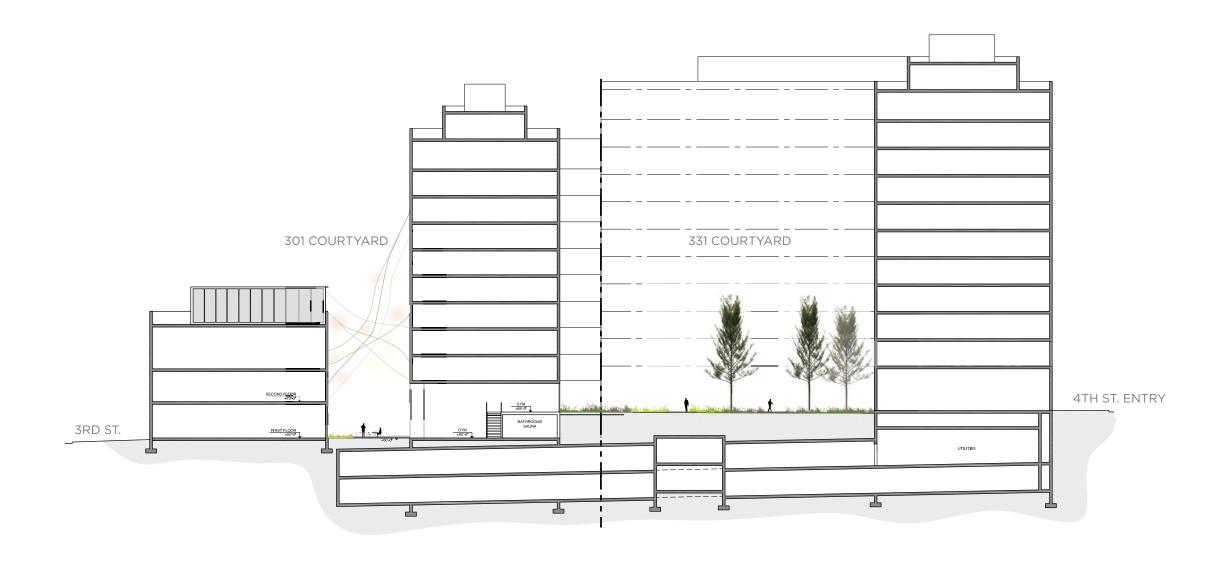

----------|---------|-------|
| 4th Street, NE | 3' | 6' | 6'                     | 10'       | - | - | Sophora japonica<br>(Japanese Pagoda Tree),<br>Koelreuteria paniculata<br>(Golden Rain Tree)                | N/A | Washington<br>Globe | Exposed Aggregate, 3x3 scoring<br>sidewalk, 3x3 scoring across<br>driveways | Granite | Brick |
| N Street       | 3' | 5' | 10' - Com<br>8' - Res. | 8' - Res. | - |   | Celtis laevigata (Sugar<br>Hackberry), Carpinus<br>caroliniana (American<br>Hornbeam)                       | N/A | Washington<br>Globe | Exposed Aggregate, 3x3 scoring sidewalk, 3x3 scoring across driveways       | Granite | Brick |











301 N AND 331 N STREETS NE

LANDSCAPE CONCEPT

OCTOBER 30, 2015

L02

# PLAN AT PLAZA LEVEL



OCTOBER 30, 2015

# SECTION A-A' THROUGH PLAZA







OCTOBER 30, 2015