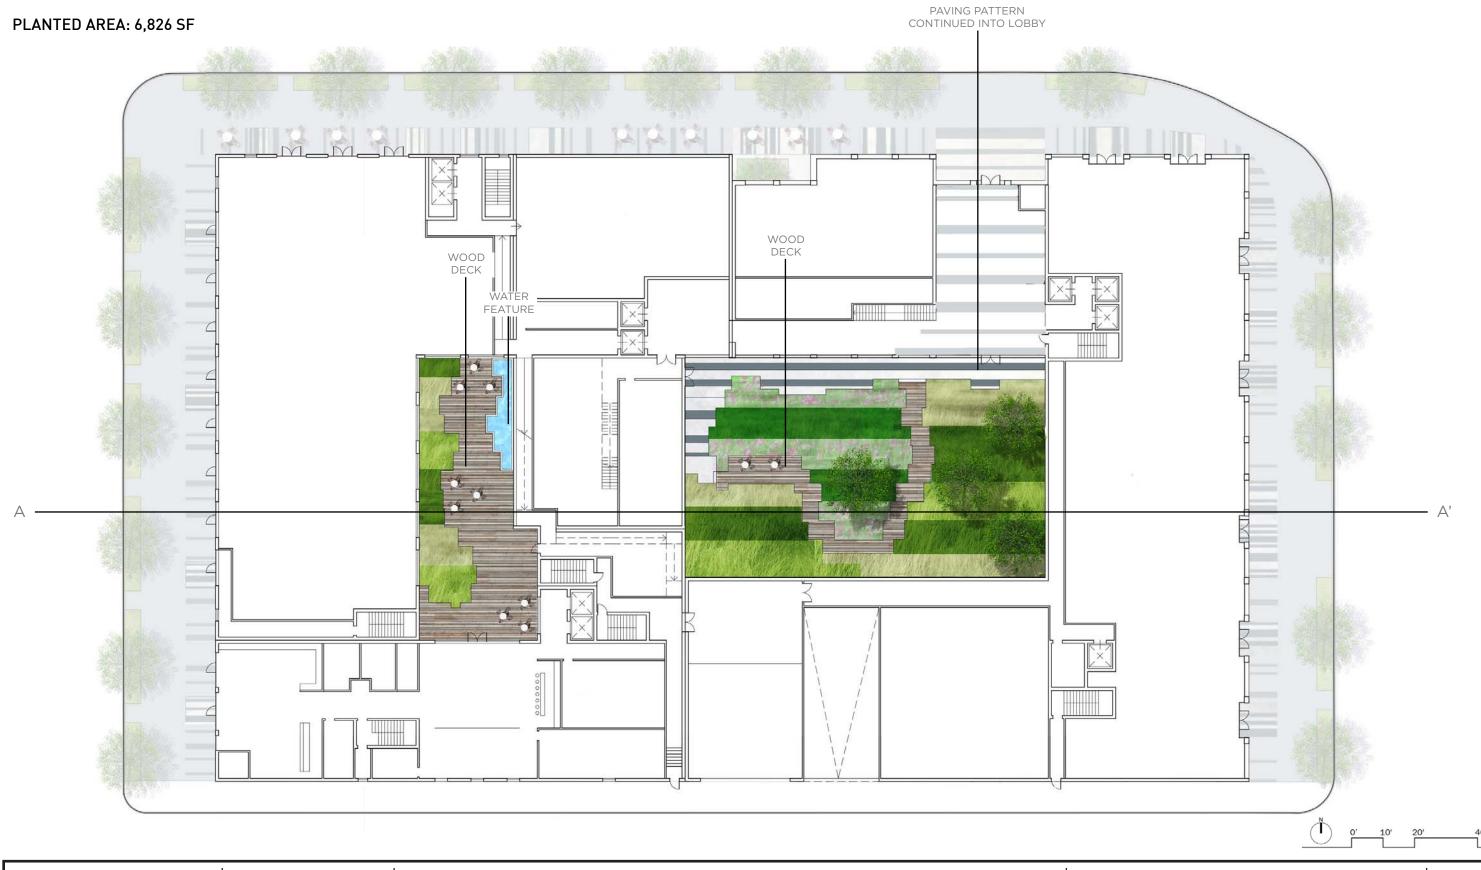

------------------------------------------------------------|---------|-------|
| 4th Street, NE | 3' | 6' | 6'                     | 10'       | - | - | Sophora japonica<br>(Japanese Pagoda Tree),<br>Koelreuteria paniculata<br>(Golden Rain Tree)                | N/A | Washington<br>Globe | Exposed Aggregate, 3x3 scoring<br>sidewalk, 3x3 scoring across<br>driveways | Granite | Brick |
| N Street       | 3' | 5' | 10' - Com<br>8' - Res. | 8' - Res. | - |   | Celtis laevigata (Sugar<br>Hackberry), Carpinus<br>caroliniana (American<br>Hornbeam)                       | N/A | Washington<br>Globe | Exposed Aggregate, 3x3 scoring sidewalk, 3x3 scoring across driveways       | Granite | Brick |











301 N AND 331 N STREETS NE

LANDSCAPE CONCEPT

OCTOBER 30, 2015

L02

# PLAN AT PLAZA LEVEL



OCTOBER 30, 2015

# SECTION A-A' THROUGH PLAZA







OCTOBER 30, 2015