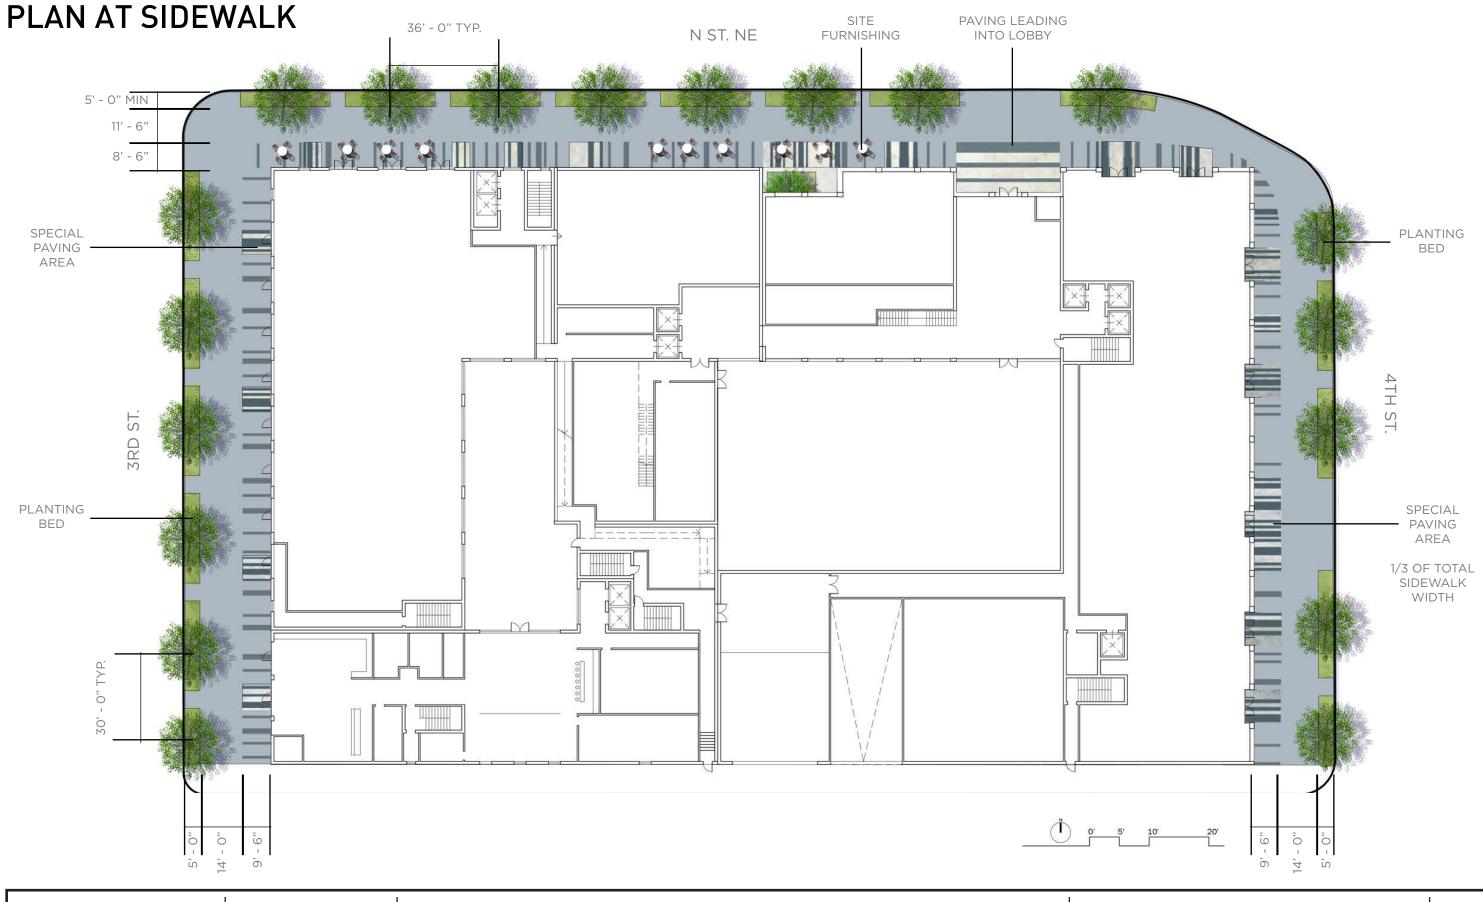

### NOMA STREETSCAPE GUIDELINES

| 3rd Street, NE |    |    |                        |           |   |   | Quercus coccinea<br>(Scarlet Oak), Quercus<br>bicolor (Swamp White<br>Oak), Quercus phellos<br>(Willow Oak) | N/A | Washington<br>Globe | Exposed Aggregate, 3x3 scoring<br>sidewalk, 3x3 scoring across<br>driveways | Granite | Brick |
|----------------|----|----|------------------------|-----------|---|---|-------------------------------------------------------------------------------------------------------------|-----|---------------------|-----------------------------------------------------------------------------|---------|-------|
| 4th Street, NE | 3' | 6' | 6'                     | 10'       | - | - | Sophora japonica<br>(Japanese Pagoda Tree),<br>Koelreuteria paniculata<br>(Golden Rain Tree)                | N/A | Washington<br>Globe | Exposed Aggregate, 3x3 scoring<br>sidewalk, 3x3 scoring across<br>driveways | Granite | Brick |
| N Street       | 3' | 5' | 10' - Com<br>8' - Res. | 8' - Res. | - |   | Celtis laevigata (Sugar<br>Hackberry), Carpinus<br>caroliniana (American<br>Hornbeam)                       | N/A | Washington<br>Globe | Exposed Aggregate, 3x3 scoring sidewalk, 3x3 scoring across driveways       | Granite | Brick |