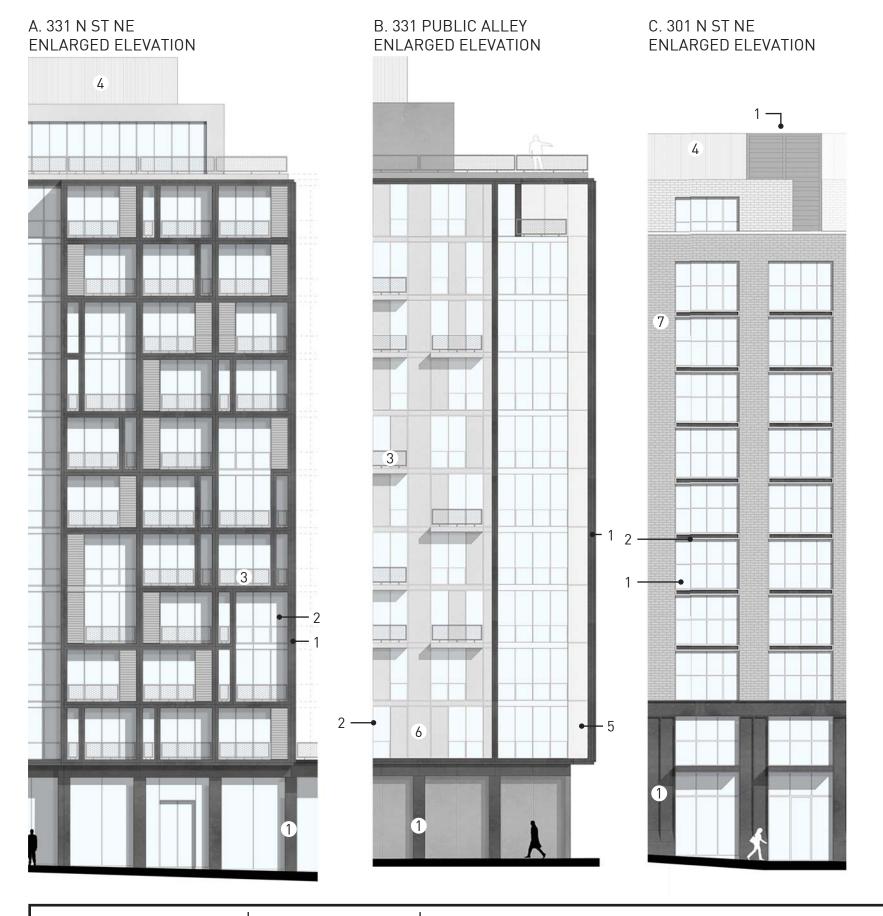

### NOTES:

EXTERIOR FACADE ARTICULATIONS ARE SCHEMATIC. THE BUILDING ELEVATIONS WILL BE FINALIZED WITH THE ISSUANCE OF THE BUILDING PERMIT.

### MATERIAL LEGEND

OLIN

Foulger-Pratt

301 N AND 331 N STREETS NE

LANDSCAPE CONCEPT

OCTOBER 30, 2015

L01